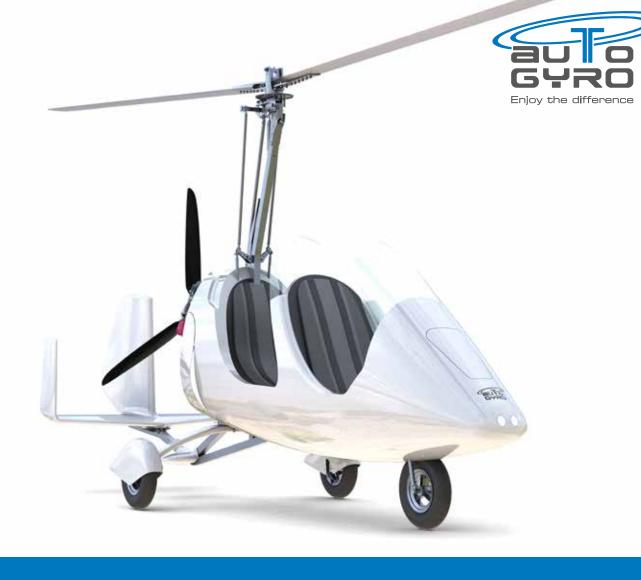

## Technical Data

| LxWxH          | 5,1m x 1,9m x 2,7m   |
|----------------|----------------------|
| Empty weight   | 265 kg               |
| MTOW           | 450-560 kg           |
| Engine         | Rotax 912/914        |
| Cruise speed   | 120 km/h             |
| Max speed      | 180 km/h             |
| Fuel Capacity  | 65 L                 |
| Range          | 3 flight hours       |
| Compliant with | BUT, Section T, ASRA |
|                |                      |